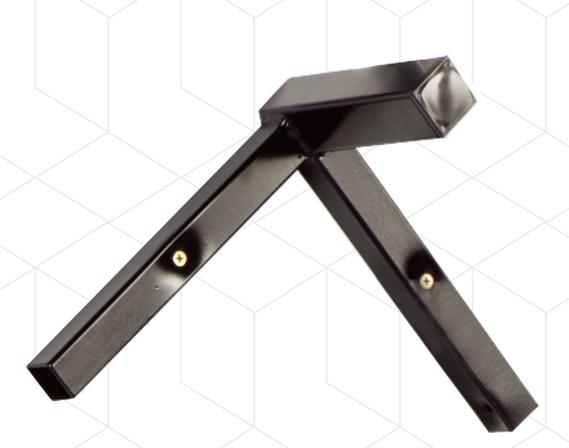

## - All Purpose Range

31.8 x 31.8mm legs

35 x 19mm railing

Available in all PC colours

Shown in Black Finish

Not available in Chrome