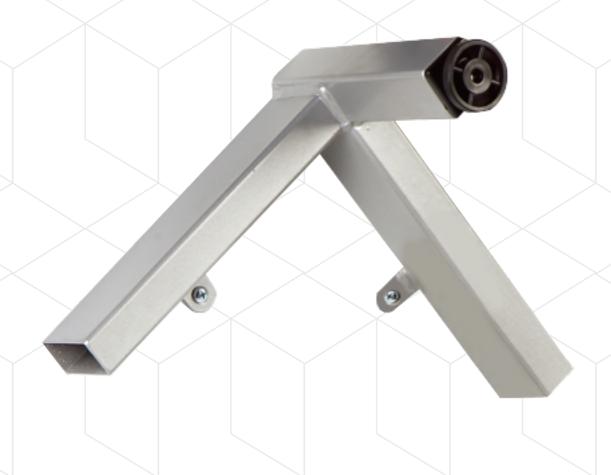

## - Oriana Range

31.8 x 31.8mm legs

50 x 25.4mm railing

Available in all PC colours, shown in Silver

Not available in Chrome

Extra charge applies for adjustable feet