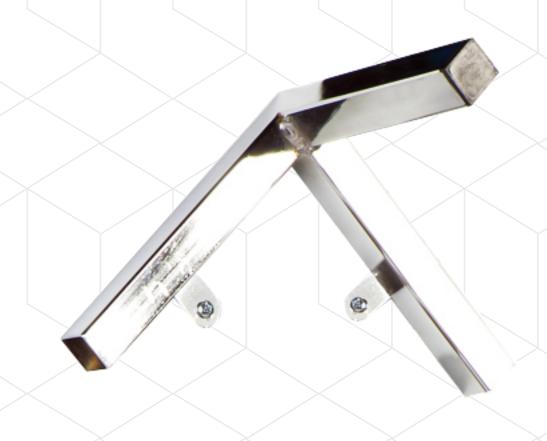

## - Cubana Range

25.4 x 25.4mm legs

25.4 x 25.4mm railing all linished

Available in all PC colours

Also available in Chrome

Suitable for coffee tables Only

Shown in Chrome Finish