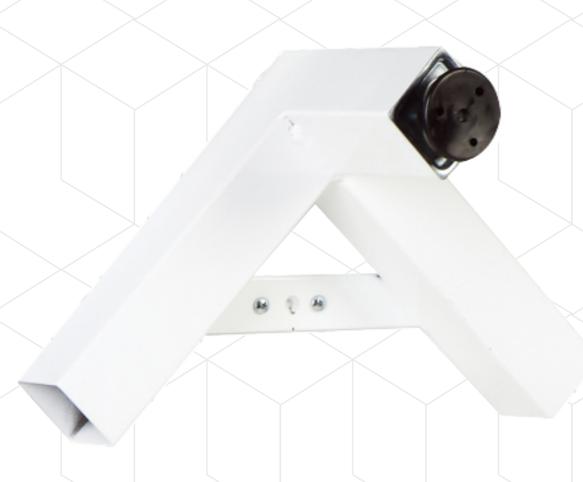

## Vera Range

50 x 50mm legs with adjustable feet

50 x 50mm railing all linished

Available in all PC colours, shown in White

Not available in Chrome

50mm Round Legs with 35 x 19mm railing
Available in all PC colours, shown in White Birch
Not available in Chrome